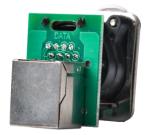

### **Key features**

CAT5e feed through socket CAT5e

TIA/EIA 568-C.2 and ISO/IEC11801 complying

Front and rear mountable accommodates any RJ45 plug and XLR type RJ45 plug

Grounded version

### **Specifications**

| Shell    | Zinc alloy diecast |
|----------|--------------------|
| Insert   | PA6                |
| Contacts | Gold plated bronze |