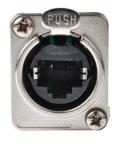

#### Ethercon socket

Helvia SIGNUM series is a line of cables, connectors and adapters engineered and designed to meet the specifications required by contractors, system integrators and show industry professionals ranging from microphone cables to fire retardant, speaker and network cables, built with premium quality technologies and satisfying all the certifications required by the residential and commercial field.

### **Key features**

CAT5e feed through socket CAT5e

TIA/EIA 568-C.2 and ISO/IEC11801 complying

Front and rear mountable accommodates any RJ45 plug and XLR type RJ45 plug

Grounded version