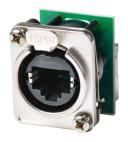

#### Ethercon socket

Helvia SIGNUM series is a line of cables, connectors and adapters engineered and designed to meet the specifications required by contractors, system integrators and show industry professionals ranging from microphone cables to fire retardant, speaker and network cables, built with premium quality technologies and satisfying all the certifications required by the residential and commercial field.

### **Key features**

CAT5e feed through socket CAT5e

TIA/EIA 568-C.2 and ISO/IEC11801 complying

Front and rear mountable accommodates any RJ45 plug and XLR type RJ45 plug

Grounded version