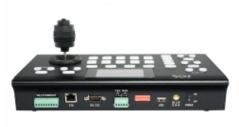

# **ICON PTZ CONTROLLER**

L005796

IP Joystick Controller, lcd screen, 28 keys, Double color backlight, 10 level of brightness, up to 64 controllable cameras, protocol VISCA, PELCOP/D, Polycom, Cisco, Canon, Panasonic, high accurancy joystic.

#### **Specifications**

Control: Supports IP, RS232, RS485/422. Compatible with cameras which support Visca over IP, VISCA, PELCO-D/P. Pan, Tilt, Zoom, PTZ spped, Focus, Iris, Brightness, WBC correction. 200 presets for each camera.