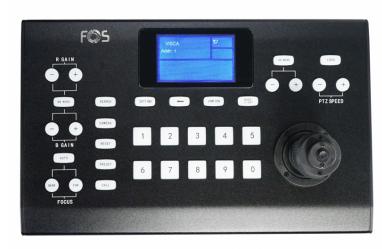

# **ICON PTZ CONTROLLER**

L005796

IP Joystick Controller, lcd screen, 28 keys, Double color backlight, 10 level of brightness, up to 64 controllable cameras, protocol VISCA, PELCOP/D, Polycom, Cisco, Canon, Panasonic, high accurancy joystic.

#### **Specifications**

Control: Supports IP, RS232, RS485/422. Compatible with cameras which support Visca over IP, VISCA, PELCO-D/P. Pan, Tilt, Zoom, PTZ spped, Focus, Iris, Brightness, WBC correction. 200 presets for each camera.