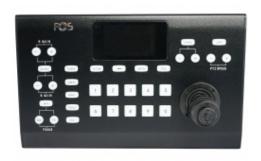

# **ICON PTZ CONTROLLER**

L005796

IP Joystick Controller, lcd screen, 28 keys, Double color backlight, 10 level of brightness, up to 64 controllable cameras, protocol VISCA, PELCOP/D, Polycom, Cisco, Canon, Panasonic, high accurancy joystic.

#### **Specifications**

Control: Supports IP, RS232, RS485/422. Compatible with cameras which support Visca over IP, VISCA, PELCO-D/P. Pan, Tilt, Zoom, PTZ spped, Focus, Iris, Brightness, WBC correction. 200 presets for each camera.