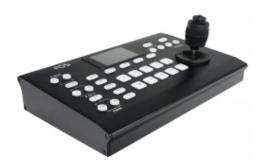

# **ICON PTZ CONTROLLER**

L005796

IP Joystick Controller, lcd screen, 28 keys, Double color backlight, 10 level of brightness, up to 64 controllable cameras, protocol VISCA, PELCOP/D, Polycom, Cisco, Canon, Panasonic, high accurancy joystic.

#### **Specifications**

Control: Supports IP, RS232, RS485/422. Compatible with cameras which support Visca over IP, VISCA, PELCO-D/P. Pan, Tilt, Zoom, PTZ spped, Focus, Iris, Brightness, WBC correction. 200 presets for each camera.