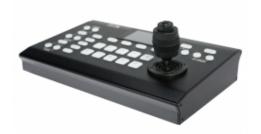

# **ICON PTZ CONTROLLER**

L005796

IP Joystick Controller, lcd screen, 28 keys, Double color backlight, 10 level of brightness, up to 64 controllable cameras, protocol VISCA, PELCOP/D, Polycom, Cisco, Canon, Panasonic, high accurancy joystic.

#### **Specifications**

Control: Supports IP, RS232, RS485/422. Compatible with cameras which support Visca over IP, VISCA, PELCO-D/P. Pan, Tilt, Zoom, PTZ spped, Focus, Iris, Brightness, WBC correction. 200 presets for each camera.