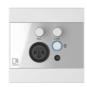

The WP225 is a remote wall mixer that can be used in combination with various AUDAC hardware (ARES5A, MTX series, AMP523 and more). It converts the signal coming from a stereo line-level audio source (such as a tuner, mobile devices, ... ) or balanced microphone to the level corresponding to the differential signal input making it possible to transfer high-quality audio over long distances between the wall panel and the loudspeaker, by just using inexpensive twisted-pair CAT5e or better cabling. On the front side of the wall panel, there is a 3.5 mm jack stereo line input connection available together with a balanced XLR microphone input, both provided with their own knob which allows the signals to be mixed together.

The WP225 is available in 2 colours (White - RAL9003 & Black - RAL9005) and is compatible with most standard EU (80x80 mm) style in-wall boxes for solid and hollow walls. With the Elegant ABS front panel with glass, it will blend into any environment.