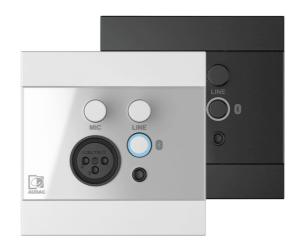

The WP225 is a remote wall mixer that can be used in combination with various AUDAC hardware (ARES5A, MTX series, AMP523 and more). It converts the signal coming from a stereo line-level audio source (such as a tuner, mobile devices, ... ) or balanced microphone to the level corresponding to the differential signal input making it possible to transfer high-quality audio over long distances between the wall panel and the loudspeaker, by just using inexpensive twisted-pair CAT5e or better cabling. On the front side of the wall panel, there is a 3.5 mm jack stereo line input connection available together with a balanced XLR microphone input, both provided with their own knob which allows the signals to be mixed together.

It also features a Bluetooth receiver and pair button with a handy LED indicator to check if its in pairing mode or already connected to a device. Bluetooth pair name can be customized as desired. The Bluetooth receiver works with iPhones, iPads, iOS & Android smartphones, tablets, PC, Laptops, Desktops, etc...

The WP225 is available in 2 colours (White - RAL9003 & Black - RAL9005) and is compatible with most standard EU (80x80 mm) style in-wall boxes for solid and hollow walls. With the Elegant ABS front panel with glass, it will blend into any environment.