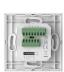

## System specifications:

| Outputs    | Level      |      | +12 dB                                                                                       |
|------------|------------|------|----------------------------------------------------------------------------------------------|
|            |            |      | 0 dB                                                                                         |
| Inputs     | Wall Panel | Туре | 3.5 mm jack stereo line input connection                                                     |
|            |            |      | XLR microphone input connection                                                              |
|            |            |      | Mic & Line inputs on rear for permanent connections                                          |
| Control    |            |      | Individual input level control for Mic & Line                                                |
|            |            |      | Bluetooth pairing button with LED                                                            |
|            |            |      | Phantom power (DIP switch on rear)                                                           |
|            |            |      | Low-cut (Mic) enable / disable (DIP switch on rear)                                          |
|            |            |      | Output level +12 dBV enable / disable (DIP switch on rear)                                   |
|            |            |      | Bluetooth enable / disable (DIP switch on rear)                                              |
|            |            |      | Mono / Stereo (DIP switch on rear)                                                           |
| Connection |            |      | 3.5 mm jack input (Stereo line input)                                                        |
|            |            |      | Female XLR input connector (Microphone input)                                                |
|            |            |      | 6-pin terminal block (3.81 mm pitch) input connection on rear (duplicated line & mic inputs) |
|            |            |      | 8-pin terminal block (3.81 mm pitch) output connection                                       |