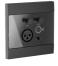

The WP225 is a remote wall mixer that can be used in combination with various AUDAC hardware (ARES5A, MTX series, AMP523 and more). It converts the signal coming from a stereo line-level audio source (such as a tuner, mobile devices, ... ) or balanced microphone to the level corresponding to the differential signal input making it possible to transfer high-quality audio over long distances between the wall panel and the loudspeaker, by just using inexpensive twisted-pair CAT5e or better cabling. On the front side of the wall panel, there is a 3.5 mm jack stereo line input connection available together with a balanced XLR microphone input, both provided with their own knob which allows the signals to be mixed together.

## System specifications:

| Outputs    | Level      |      | +12 dB                                                                                       |
|------------|------------|------|----------------------------------------------------------------------------------------------|
|            |            |      | 0 dB                                                                                         |
| Inputs     | Wall Panel | Туре | 3.5 mm jack stereo line input connection                                                     |
|            |            |      | XLR microphone input connection                                                              |
|            |            |      | Mic & Line inputs on rear for permanent connections                                          |
| Control    |            |      | Individual input level control for Mic & Line                                                |
|            |            |      | Bluetooth pairing button with LED                                                            |
|            |            |      | Phantom power (DIP switch on rear)                                                           |
|            |            |      | Low-cut (Mic) enable / disable (DIP switch on rear)                                          |
|            |            |      | Output level +12 dBV enable / disable (DIP switch on rear)                                   |
|            |            |      | Bluetooth enable / disable (DIP switch on rear)                                              |
|            |            |      | Mono / Stereo (DIP switch on rear)                                                           |
| Connection |            |      | 3.5 mm jack input (Stereo line input)                                                        |
|            |            |      | Female XLR input connector (Microphone input)                                                |
|            |            |      | 6-pin terminal block (3.81 mm pitch) input connection on rear (duplicated line & mic inputs) |
|            |            |      | 8-pin terminal block (3.81 mm pitch) output connection                                       |