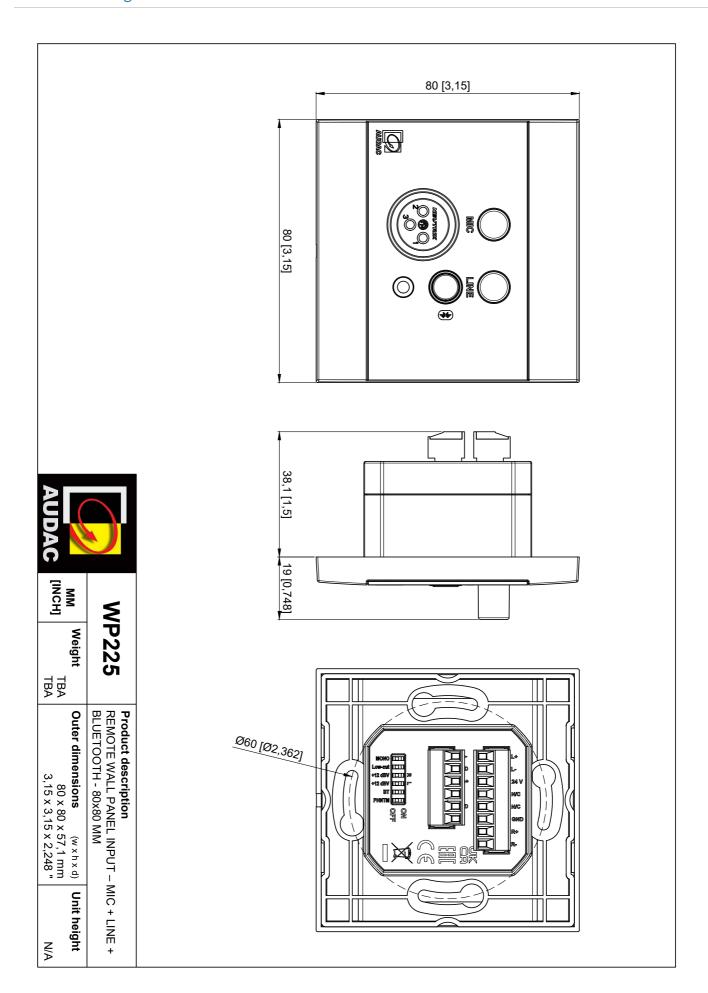

The WP225 is a remote wall mixer that can be used in combination with various AUDAC hardware (ARES5A, MTX series, AMP523 and more). It converts the signal coming from a stereo line-level audio source (such as a tuner, mobile devices, ... ) or balanced microphone to the level corresponding to the differential signal input making it possible to transfer high-quality audio over long distances between the wall panel and the loudspeaker, by just using inexpensive twisted-pair CAT5e or better cabling. On the front side of the wall panel, there is a 3.5 mm jack stereo line input connection available together with a balanced XLR microphone input, both provided with their own knob which allows the signals to be mixed together.

## System specifications:

| Outputs    | Level      |      | +12 dB                                                                                       |
|------------|------------|------|----------------------------------------------------------------------------------------------|
|            |            |      | 0 dB                                                                                         |
| Inputs     | Wall Panel | Туре | 3.5 mm jack stereo line input connection                                                     |
|            |            |      | XLR microphone input connection                                                              |
|            |            |      | Mic & Line inputs on rear for permanent connections                                          |
| Control    |            |      | Individual input level control for Mic & Line                                                |
|            |            |      | Bluetooth pairing button with LED                                                            |
|            |            |      | Phantom power (DIP switch on rear)                                                           |
|            |            |      | Low-cut (Mic) enable / disable (DIP switch on rear)                                          |
|            |            |      | Output level +12 dBV enable / disable (DIP switch on rear)                                   |
|            |            |      | Bluetooth enable / disable (DIP switch on rear)                                              |
|            |            |      | Mono / Stereo (DIP switch on rear)                                                           |
| Connection |            |      | 3.5 mm jack input (Stereo line input)                                                        |
|            |            |      | Female XLR input connector (Microphone input)                                                |
|            |            |      | 6-pin terminal block (3.81 mm pitch) input connection on rear (duplicated line & mic inputs) |
|            |            |      | 8-pin terminal block (3.81 mm pitch) output connection                                       |

#### **Product Features:**

| Dimensions   |          |                                | 80 x 80 mm (W x H) (Remote wall panel)                                |
|--------------|----------|--------------------------------|-----------------------------------------------------------------------|
| Colours      |          |                                | Black (RAL9005) (WP225/B)                                             |
|              |          |                                | White (RAL9003) (WP225/W)                                             |
| Front finish |          |                                | Elegant ABS front panel with glass                                    |
| Accessories  | Optional | Flush mount Installation boxes | Flush mount box for 45 x 45 mm wall panel -<br>Solid wall - WB45S/FS  |
|              |          |                                | Flush mount box for 45 x 45 mm wall panel -<br>Hollow wall - WB45S/FG |