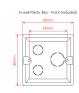

MURA 2 Series volume controllers are supplied with the front

cover plate (white) and the in-wall box.

## **Key features**

70V and 100V Constant Voltage Audio Line Operation

11 Positions (5dB attenuation) + Off
Auxiliary 70-100V Line with 24V relay control
Front Cover Included (White)

In-Wall Mount Box Included