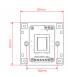

## **Specifications**

| Nominal Power @ 100V | 10W                                                            |
|----------------------|----------------------------------------------------------------|
| Nominal Power @ 70V  | 5W                                                             |
| Control              | 11 Positions + Off                                             |
| Step Attenuation     | 5dB                                                            |
| Total Attenuation    | 55dB                                                           |
| In-Wall Mount Box    | 80 x 80 x 48 mm (Included) - $3.15 \times 3.15 \times 1.89$ in |
| Front Cover          | White (Included)                                               |
| Dimensions           | 82 x 43 (max.) x 82 mm - 3.23 x 1.7 (max.) x 3.23 in           |
| Net Weight           | 160 g - 0.35 lbs.                                              |
| Packing Size         | 87 x 45 x 87 mm - 3.4 x 1.8 x 3.4 in                           |
| Gross Weight         | 190 g - 0.42 lbs.                                              |