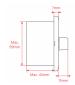

## **Specifications**

| Nominal Power @ 100V | 10W                                                            |
|----------------------|----------------------------------------------------------------|
| Nominal Power @ 70V  | 5W                                                             |
| Control              | 11 Positions + Off                                             |
| Step Attenuation     | 5dB                                                            |
| Total Attenuation    | 55dB                                                           |
| In-Wall Mount Box    | 80 x 80 x 48 mm (Included) - $3.15 \times 3.15 \times 1.89$ in |
| Front Cover          | White (Included)                                               |
| Dimensions           | 82 x 43 (max.) x 82 mm - 3.23 x 1.7 (max.) x 3.23 in           |
| Net Weight           | 160 g - 0.35 lbs.                                              |
| Packing Size         | 87 x 45 x 87 mm - 3.4 x 1.8 x 3.4 in                           |
| Gross Weight         | 190 g - 0.42 lbs.                                              |