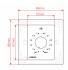

## **MURA 210**

10W Volume attenuator for 70-100V speakers, 11 positions + Off, with auxiliary line and 24V alarm control

The MURA 2 Serie in-wall Volume Controllers offers a range of volume attenuators for 70V and 100V audio systems and are designed to be recessed in 82x82x48mm wall boxes (supplied). They allow control of the volume with, respectively, 4 positions + off for MURA 205, and 11 positions + off for MURA 210/230/260. The max. nominal powers range from 2.5W to 30W in case of 70V lines; and 5W to 60W for 100V lines. Each position attenuates the overall level from 5dB to 10dB, depending on the model. MURA 210/230/260 provide, in addition to the normal 70-100V audio line, the 70-100V auxiliary line at maximum level (the attenuation does not operate in this case but passes the whole signal to the speaker) and the 24V relay input for switching between normal and auxiliary line in case of alarm.

## **Key features**

70V and 100V Constant Voltage Audio Line Operation

11 Positions (5dB attenuation) + Off
Auxiliary 70-100V Line with 24V relay control
Front Cover Included (White)

In-Wall Mount Box Included

## **Specifications**

| Nominal Power @ 100V | 10W                                                            |
|----------------------|----------------------------------------------------------------|
| Nominal Power @ 70V  | 5W                                                             |
| Control              | 11 Positions + Off                                             |
| Step Attenuation     | 5dB                                                            |
| Total Attenuation    | 55dB                                                           |
| In-Wall Mount Box    | 80 x 80 x 48 mm (Included) - $3.15 \times 3.15 \times 1.89$ in |
| Front Cover          | White (Included)                                               |
| Dimensions           | 82 x 43 (max.) x 82 mm - 3.23 x 1.7 (max.) x 3.23 in           |
| Net Weight           | 160 g - 0.35 lbs.                                              |
| Packing Size         | 87 x 45 x 87 mm - 3.4 x 1.8 x 3.4 in                           |
| Gross Weight         | 190 g - 0.42 lbs.                                              |