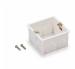

## **MURA 210**

10W Volume attenuator for 70-100V speakers, 11 positions + Off, with auxiliary line and 24V alarm control

The MURA 2 Serie in-wall Volume Controllers offers a range of volume attenuators for 70V and 100V audio systems and are designed to be recessed in 82x82x48mm wall boxes (supplied). They allow control of the volume with, respectively, 4 positions + off for MURA 205, and 11 positions + off for MURA 210/230/260. The max. nominal powers range from 2.5W to 30W in case of 70V lines; and 5W to 60W for 100V lines. Each position attenuates the overall level from 5dB to 10dB, depending on the model. MURA 210/230/260 provide, in addition to the normal 70-100V audio line, the 70-100V auxiliary line at maximum level (the attenuation does not operate in this case but passes the whole signal to the speaker) and the 24V relay input for switching between normal and auxiliary line in case of alarm.

## **Specifications**

| Nominal Power @ 100V | 10W                                                            |
|----------------------|----------------------------------------------------------------|
| Nominal Power @ 70V  | 5W                                                             |
| Control              | 11 Positions + Off                                             |
| Step Attenuation     | 5dB                                                            |
| Total Attenuation    | 55dB                                                           |
| In-Wall Mount Box    | 80 x 80 x 48 mm (Included) - $3.15 \times 3.15 \times 1.89$ in |
| Front Cover          | White (Included)                                               |
| Dimensions           | 82 x 43 (max.) x 82 mm - 3.23 x 1.7 (max.) x 3.23 in           |
| Net Weight           | 160 g - 0.35 lbs.                                              |
| Packing Size         | 87 x 45 x 87 mm - 3.4 x 1.8 x 3.4 in                           |
| Gross Weight         | 190 g - 0.42 lbs.                                              |