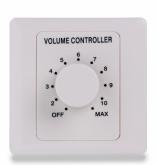

## **MURA 210**

10W Volume attenuator for 70-100V speakers, 11 positions + Off, with auxiliary line and 24V alarm control

The MURA 2 Serie in-wall Volume Controllers offers a range of volume attenuators for 70V and 100V audio systems and are designed to be recessed in 82x82x48mm wall boxes (supplied). They allow control of the volume with, respectively, 4 positions + off for MURA 205, and 11 positions + off for MURA 210/230/260. The max. nominal powers range from 2.5W to 30W in case of 70V lines; and 5W to 60W for 100V lines. Each position attenuates the overall level from 5dB to 10dB, depending on the model. MURA 210/230/260 provide, in addition to the normal 70-100V audio line, the 70-100V auxiliary line at maximum level (the attenuation does not operate in this case but passes the whole signal to the speaker) and the 24V relay input for switching between normal and auxiliary line in case of alarm.

## **Key features**

70V and 100V Constant Voltage Audio Line Operation

11 Positions (5dB attenuation) + Off
Auxiliary 70-100V Line with 24V relay control
Front Cover Included (White)

In-Wall Mount Box Included

## **Specifications**

| Nominal Power @ 100V | 10W                                                            |
|----------------------|----------------------------------------------------------------|
| Nominal Power @ 70V  | 5W                                                             |
| Control              | 11 Positions + Off                                             |
| Step Attenuation     | 5dB                                                            |
| Total Attenuation    | 55dB                                                           |
| In-Wall Mount Box    | 80 x 80 x 48 mm (Included) - $3.15 \times 3.15 \times 1.89$ in |
| Front Cover          | White (Included)                                               |
| Dimensions           | 82 x 43 (max.) x 82 mm - 3.23 x 1.7 (max.) x 3.23 in           |
| Net Weight           | 160 g - 0.35 lbs.                                              |
| Packing Size         | 87 x 45 x 87 mm - 3.4 x 1.8 x 3.4 in                           |
| Gross Weight         | 190 g - 0.42 lbs.                                              |