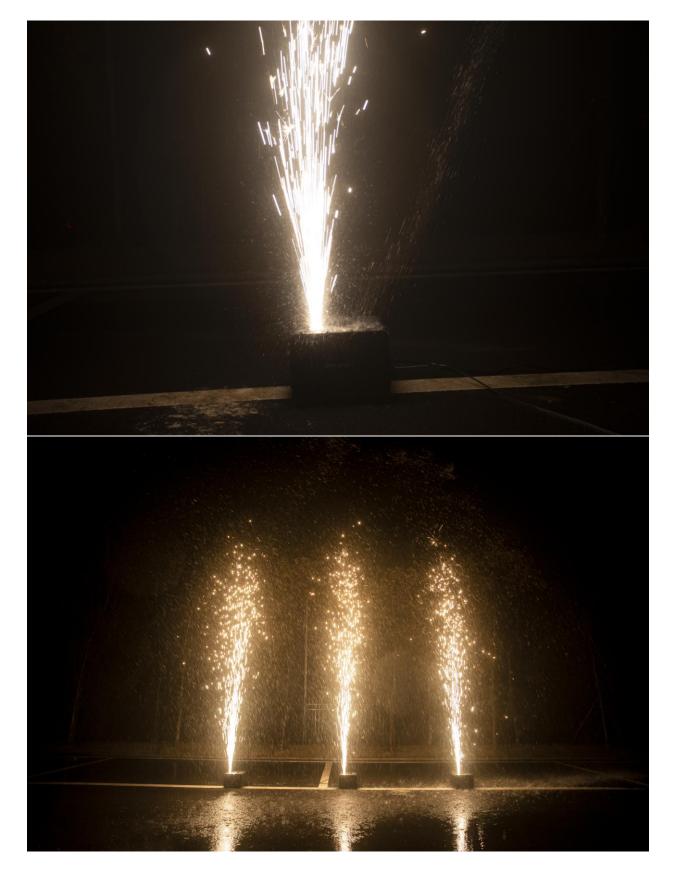

### Features

- > First SPARKULAR machine with waterproof function
- > Adjustable effects height up to 6-7m
- Safe, no gunpowder, no smoke and pyro smell
- > 1200g super hopper, support long effects time
- > IP55 rated weatherproof enclosure, ideal for outdoor use
- > DMX controllable, can be started and stopped at any time
- > Stainless steel panel, stable and durable

#### Fountain Height HC8200 LARGE: 5-6m

HC8200 LARGE I : 6-7m

# Effects